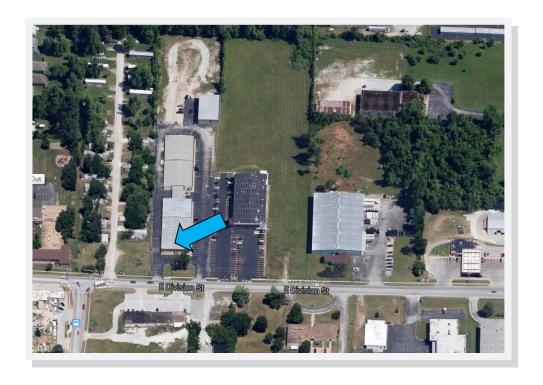

## **HIGHLIGHTS**

- 7,200 SF Retail / Warehouse
- Can be divided:

Suite A: 4,000 SF

Suite B: 3,200 SF

- End Cap Space Highly Visible
- Located on E. Division just off Hwy 65
- Zoned IC: Industrial Commercial
- Three Overhead Doors
- Lease Rate Includes: Taxes, Insurance& Common Area Maintenance
- Tenant Pays Trash & Utilities
- \$10.00/ SF Modified Gross
- \$6,000.00 / Month