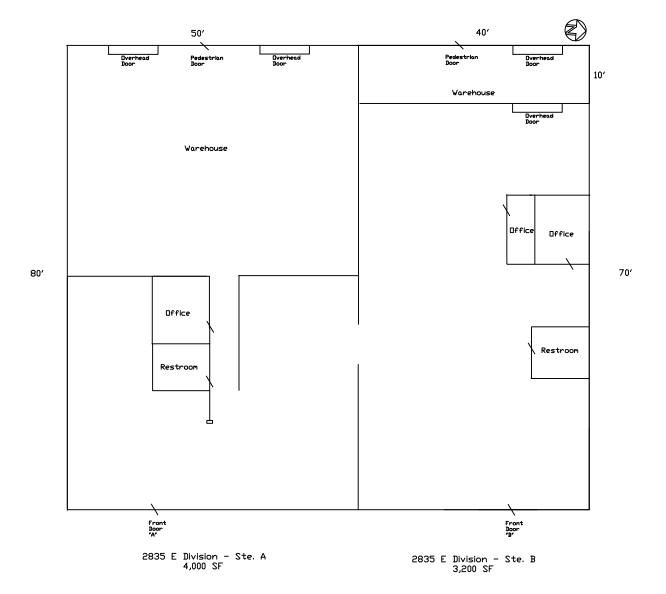

## **HIGHLIGHTS**

- 7,200 SF Retail / Warehouse
- Can be divided:

Suite A: 4,000 SF

Suite B: 3,200 SF

- End Cap Space Highly Visible
- Located on E. Division just off Hwy 65
- Zoned IC: Industrial Commercial
- Three Overhead Doors
- Lease Rate Includes: Taxes, Insurance& Common Area Maintenance
- Tenant Pays Trash & Utilities
- \$10.00/ SF Modified Gross
- \$6,000.00 / Month