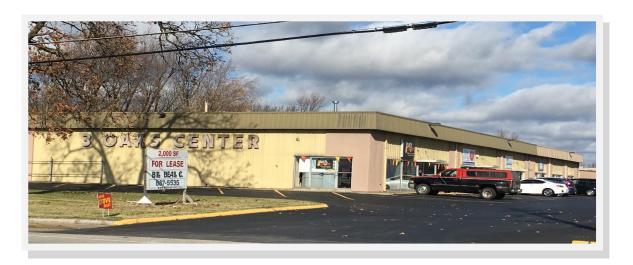

## 3 Oaks Center

2835 E. Division - Ste. AB Springfield, MO 65803

## **HIGHLIGHTS**

- 7,200 SF Retail / Warehouse
- Can be divided:

Suite A: 4,000 SF

Suite B: 3,200 SF

- End Cap Space Highly Visible
- Located on E. Division just off Hwy 65
- Zoned IC: Industrial Commercial
- Three Overhead Doors
- Lease Rate Includes: Taxes, Insurance& Common Area Maintenance
- Tenant Pays Trash & Utilities
- \$10.00/ SF Modified Gross
- \$6,000.00 / Month